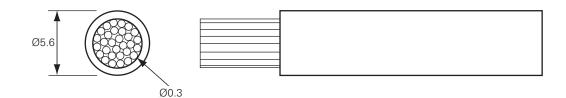

### Technical Drawing (not to scale)

## **Specification**

Type Single core thin wall cable Wire 120/0.30mm copper

Cross section 8.5mm<sup>2</sup>
Current rating 63 amp

Voltage 60 volt dc maximum Resistance 2.20m $\Omega$ /m @ 20°C

Insulation Hard grade PVC offers good resistance to abrasion and cut through

Overall diameter 5.6mm

Temperature -40° to 105°C (120°C intermittant)

Length of Cable 30 Metres

The information contained in this document is correct to the best of our knowledge at the time of printing. However, specifications may change at any time without notice.